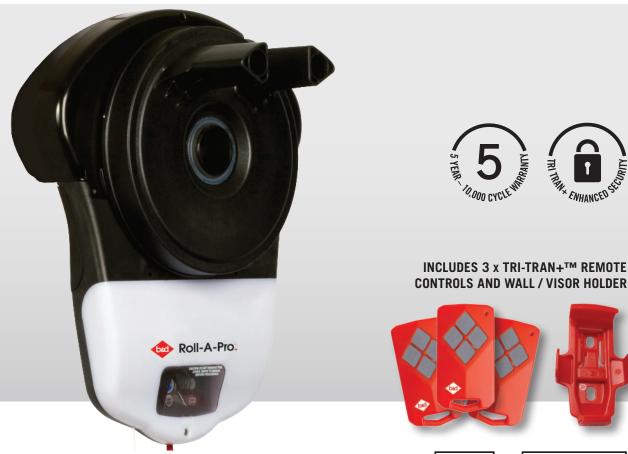

# ROII-A-Pro

### WORKS WHEN YOU NEED IT TO

Your B&D remote control is designed using the latest Tri-Tran+™ advanced encryption technology so that you can confidently control your garage door, without the threat of interference from other wireless devices.

## 5 YEAR WARRANTY & NATIONWIDE BACK UP

Rest assured in the knowledge that your B&D opener is backed by a 5 year manufacturer's warranty and a skilled team of garage door and opener service professionals nationwide to help when needed.

### **OPTIONAL ACCESSORIES**