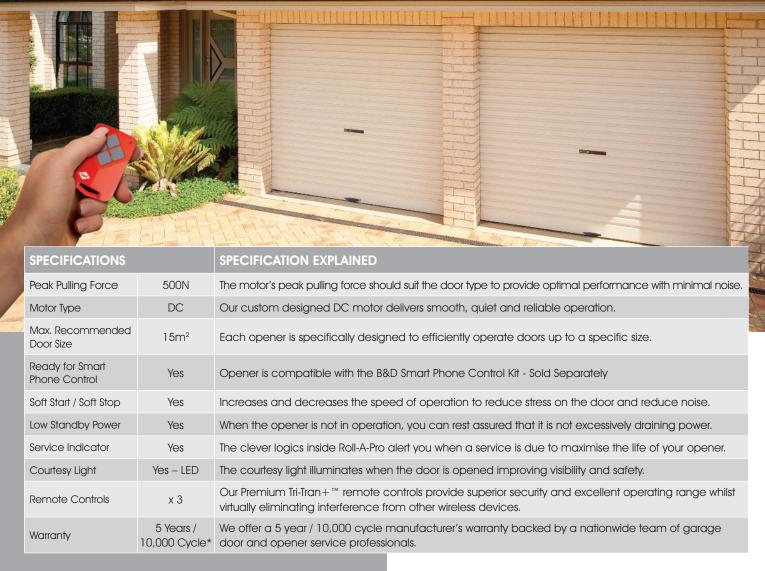

**DOOR TYPE:** Residential Rolling **SIZE:** Up to 15m<sup>2</sup>

B&D has offices servicing all states.

For more details on this product or other ranges phone 13 62 63 or visit www.bnd.com.au

\*Full details of manufacturer's warranty can be found at www.bnd.com.au